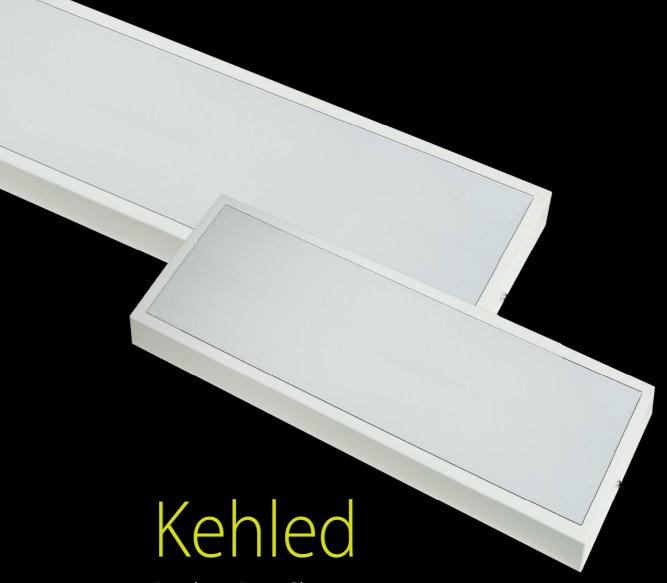

# Kehled

# Sleek and elegantly profiled LED luminaire

Kehled is a low profile LED panel luminaire with a minimalistic design that is suitable for ceiling or wall mounting. Available in two body lengths, Kehled provides versatility for various lighting applications.

Kehled's steel body is designed to provide enhanced thermal dissipation and the use of high quality, long-life LED arrays together with its attractive opal diffuser give uniform and visually comfortable light distribution across the panel.

The attractive and unobtrusive design of Kehled ensures its suitability for use in offices, meeting rooms and reception areas.