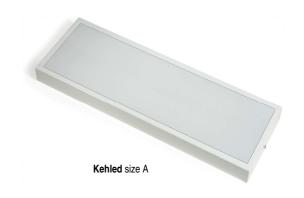

## Mains Luminaires

| Cat No    | Lamp & Mode      | Mains<br>Lumens | Weight |
|-----------|------------------|-----------------|--------|
| KEH/LED/A | LED mains size A | 1680            | 4.30Kg |
| KEH/LED/B | LED mains size B | 3360            | 8.60Kg |

## **Dimensions**

| Luminaire | A<br>(Length) | B<br>(Width) | C<br>(Height) |
|-----------|---------------|--------------|---------------|
| Size A    | 600mm         | 240mm        | 54mm          |
| Size B    | 1100mm        | 240mm        | 54mm          |