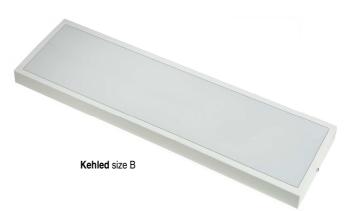

## Mains Luminaires

| Cat No    | Lamp & Mode      | Mains<br>Lumens | Weight |
|-----------|------------------|-----------------|--------|
| KEH/LED/A | LED mains size A | 1680            | 4.30Kg |
| KEH/LED/B | LED mains size B | 3360            | 8.60Kg |

## **Dimensions**

| Luminaire | A<br>(Length) | B<br>(Width) | C<br>(Height) |
|-----------|---------------|--------------|---------------|
| Size A    | 600mm         | 240mm        | 54mm          |
| Size B    | 1100mm        | 240mm        | 54mm          |