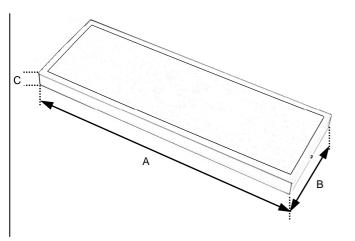

## **Dimensions**

| Luminaire | A<br>(Length) | B<br>(Width) | C<br>(Height) |
|-----------|---------------|--------------|---------------|
| Size A    | 600mm         | 240mm        | 54mm          |
| Size B    | 1100mm        | 240mm        | 54mm          |