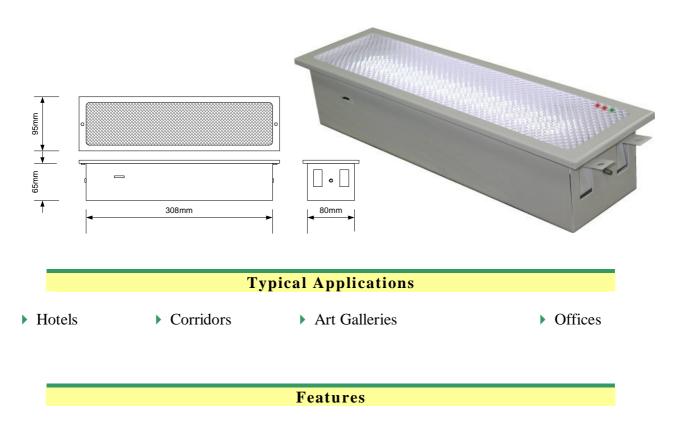

## **FML Range**

This new FML light uses high illumination white LED's, in a small compact shell. Due to its small drain from the mains power supply and the life span of the LED's and batteries, you can almost forget it's there. It is designed to be recess mounted in walls and ceilings allowing emergency lighting to be provided in a low profile. Comprising of a stove enamelled sheet steel base fitted with a clear prismatic diffuser retained by a white bezel, suitable for use on escape routes (850 degrees C Hot-wire test, defined by ICEL). The diffuser is attached by captive screws and provides a seal to IP20. The gear tray is hinged for ease of installation and is easily removable to allow first fix of the base. Complying with the requirements of EN60598-2-22 and suitable for incorporation into an emergency lighting system complying with BS5266-1:2005 the FML Light is available in RAL 9010 as standard or special finishes. Opal diffuser option available to order.

- Chrome and Gold finishes available
- Self Test 3hr Duration
- Hinged gear tray

- Recess mount
- White high output LED's
- ▶ IP20

| Order No                                                                                  | Mode                          | Lamp Type | Battery  | Power Con | Duration | Weight | Output     | Dimensions                     |
|-------------------------------------------------------------------------------------------|-------------------------------|-----------|----------|-----------|----------|--------|------------|--------------------------------|
| FML3M                                                                                     | Maintained with<br>Self Test  | 32 Led's  | 3.6V 4Ah | 16VA      | 3 Hours  | 1.5Kg  | 100 Lumens | Bezel - 330mm x                |
| FML3NM                                                                                    | Non Maintained with Self Test | 32 Led's  | 3.6V 4Ah | 16VA      | 3 Hours  | 1.5Kg  | 100 Lumens | 95mm (cut out<br>308mm x 80mm) |
| NOTE: All exit signs arrow down as standard if other direction is required please specify |                               |           |          |           |          |        |            |                                |