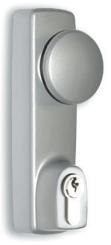

# SED600/KN & SED600/KNC

## Outside Access Device with Fixed Knob

- Designed to fully comply with EN1125 for Panic Exit applications
- Fixed knob
- For use with Touch Bar single latch only
- Bolt through into the outside unit from the internal mounting plate of the panic latch
- Available with or without cylinder (40mm single cylinder)
- Available in silver finish. Other finishes available to special order