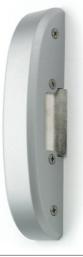

# SED600/ES

### Electric Release

Designed for use with Securefast Touch Bar panic exit hardware, the electric release enables mechanical Panic exit hardware to be used with an electronic access control system to provide access from outside. In normal use the panic exit device will provide escape from inside with a digital code, card or proximity device giving access from outside. Release operates with a 12v DC supply.