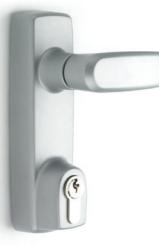

# Outside Access Device with Lever

Lever operated external access unit with euro profile cylinder locking

- Designed to fully comply with EN1125 for Panic Exit applications
- Suitable for use with all single and multiple point Touch Bar panic exit hardware
- Bolt through into the outside unit from the internal mounting plate of the panic device
- Key retention feature ensures OAD is always secure
- Available with or without cylinder (40mm single cylinder)
- Available in silver finish. Other finishes available to special order

#### SED600/LEC

SED600/KNC