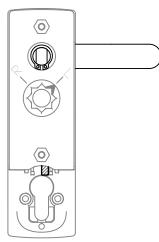

# HANDING OF OUTSIDE ACCESS DEVICE

# **RIGHT HAND**

USING A 2.5MM ALLEN KEY LOOSEN THE GRUB SCREW AND REMOVE THE HANDLE. REPLACE AS SHOWN AND RETIGHTEN THE GRUB SCREW LOOKING AT THE LOCK FROM THE REAR, MOVE THE SLIDER TO THE LEFT HOLD THE HANDLE IN THE DOWNWARD POSITION AND ROTATE THE FOLLOWER CLOCKWISE UNTIL THE ARROW ALIGNS WITH THE LETTER (R) RELEASE THE HANDLE AND MOVE THE SLIDER TO THE RIGHT

### **LEFT HAND**

USING A 2.5MM ALLEN KEY LOOSEN THE GRUB SCREW AND REMOVE THE HANDLE, REPLACE AS SHOWN AND RETIGHTEN THE GRUB SCREW