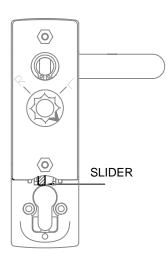

#### **REAR VIEW**

LOOKING AT THE LOCK FROM THE REAR, MOVE THE SLIDER TO THE LEFT

#### **REAR VIEW**

RELEASE THE HANDLE AND MOVE THE SLIDER TO THE RIGHT