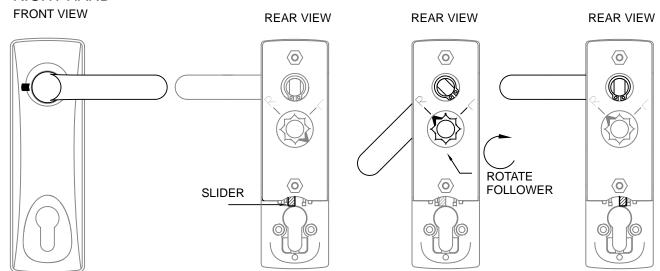

# HANDING OF OUTSIDE ACCESS DEVICE

# **RIGHT HAND**

USING A 2.5MM ALLEN KEY LOOSEN THE GRUB SCREW AND REMOVE THE HANDLE. REPLACE AS SHOWN AND RETIGHTEN THE GRUB SCREW LOOKING AT THE LOCK FROM THE REAR, MOVE THE SLIDER TO THE LEFT HOLD THE HANDLE IN THE DOWNWARD POSITION AND ROTATE THE FOLLOWER CLOCKWISE UNTIL THE ARROW ALIGNS WITH THE LETTER (R) RELEASE THE HANDLE AND MOVE THE SLIDER TO THE RIGHT

### **LEFT HAND**

USING A 2.5MM ALLEN KEY LOOSEN THE GRUB SCREW AND REMOVE THE HANDLE, REPLACE AS SHOWN AND RETIGHTEN THE GRUB SCREW

#### **REAR VIEW**

LOOKING AT THE LOCK FROM THE REAR, MOVE THE SLIDER TO THE LEFT

## REAR VIEW

HOLD THE HANDLE IN THE DOWNWARD POSITION AND ROTATE THE FOLLOWER ANTI-CLOCKWISE UNTIL THE ARROW ALIGNS WITH THE LETTER (L)

#### **REAR VIEW**

RELEASE THE HANDLE AND MOVE THE SLIDER TO THE RIGHT