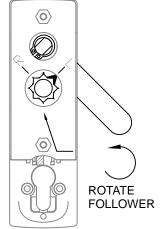

## REAR VIEW

HOLD THE HANDLE IN THE DOWNWARD POSITION AND ROTATE THE FOLLOWER ANTI-CLOCKWISE UNTIL THE ARROW ALIGNS WITH THE LETTER (L)