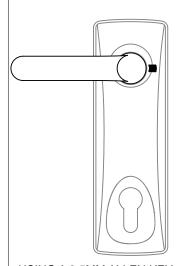

# **RIGHT HAND**

USING A 2.5MM ALLEN KEY LOOSEN THE GRUB SCREW AND REMOVE THE HANDLE. REPLACE AS SHOWN AND RETIGHTEN THE GRUB SCREW LOOKING AT THE LOCK FROM THE REAR, MOVE THE SLIDER TO THE LEFT HOLD THE HANDLE IN THE DOWNWARD POSITION AND ROTATE THE FOLLOWER CLOCKWISE UNTIL THE ARROW ALIGNS WITH THE LETTER (R) RELEASE THE HANDLE AND MOVE THE SLIDER TO THE RIGHT